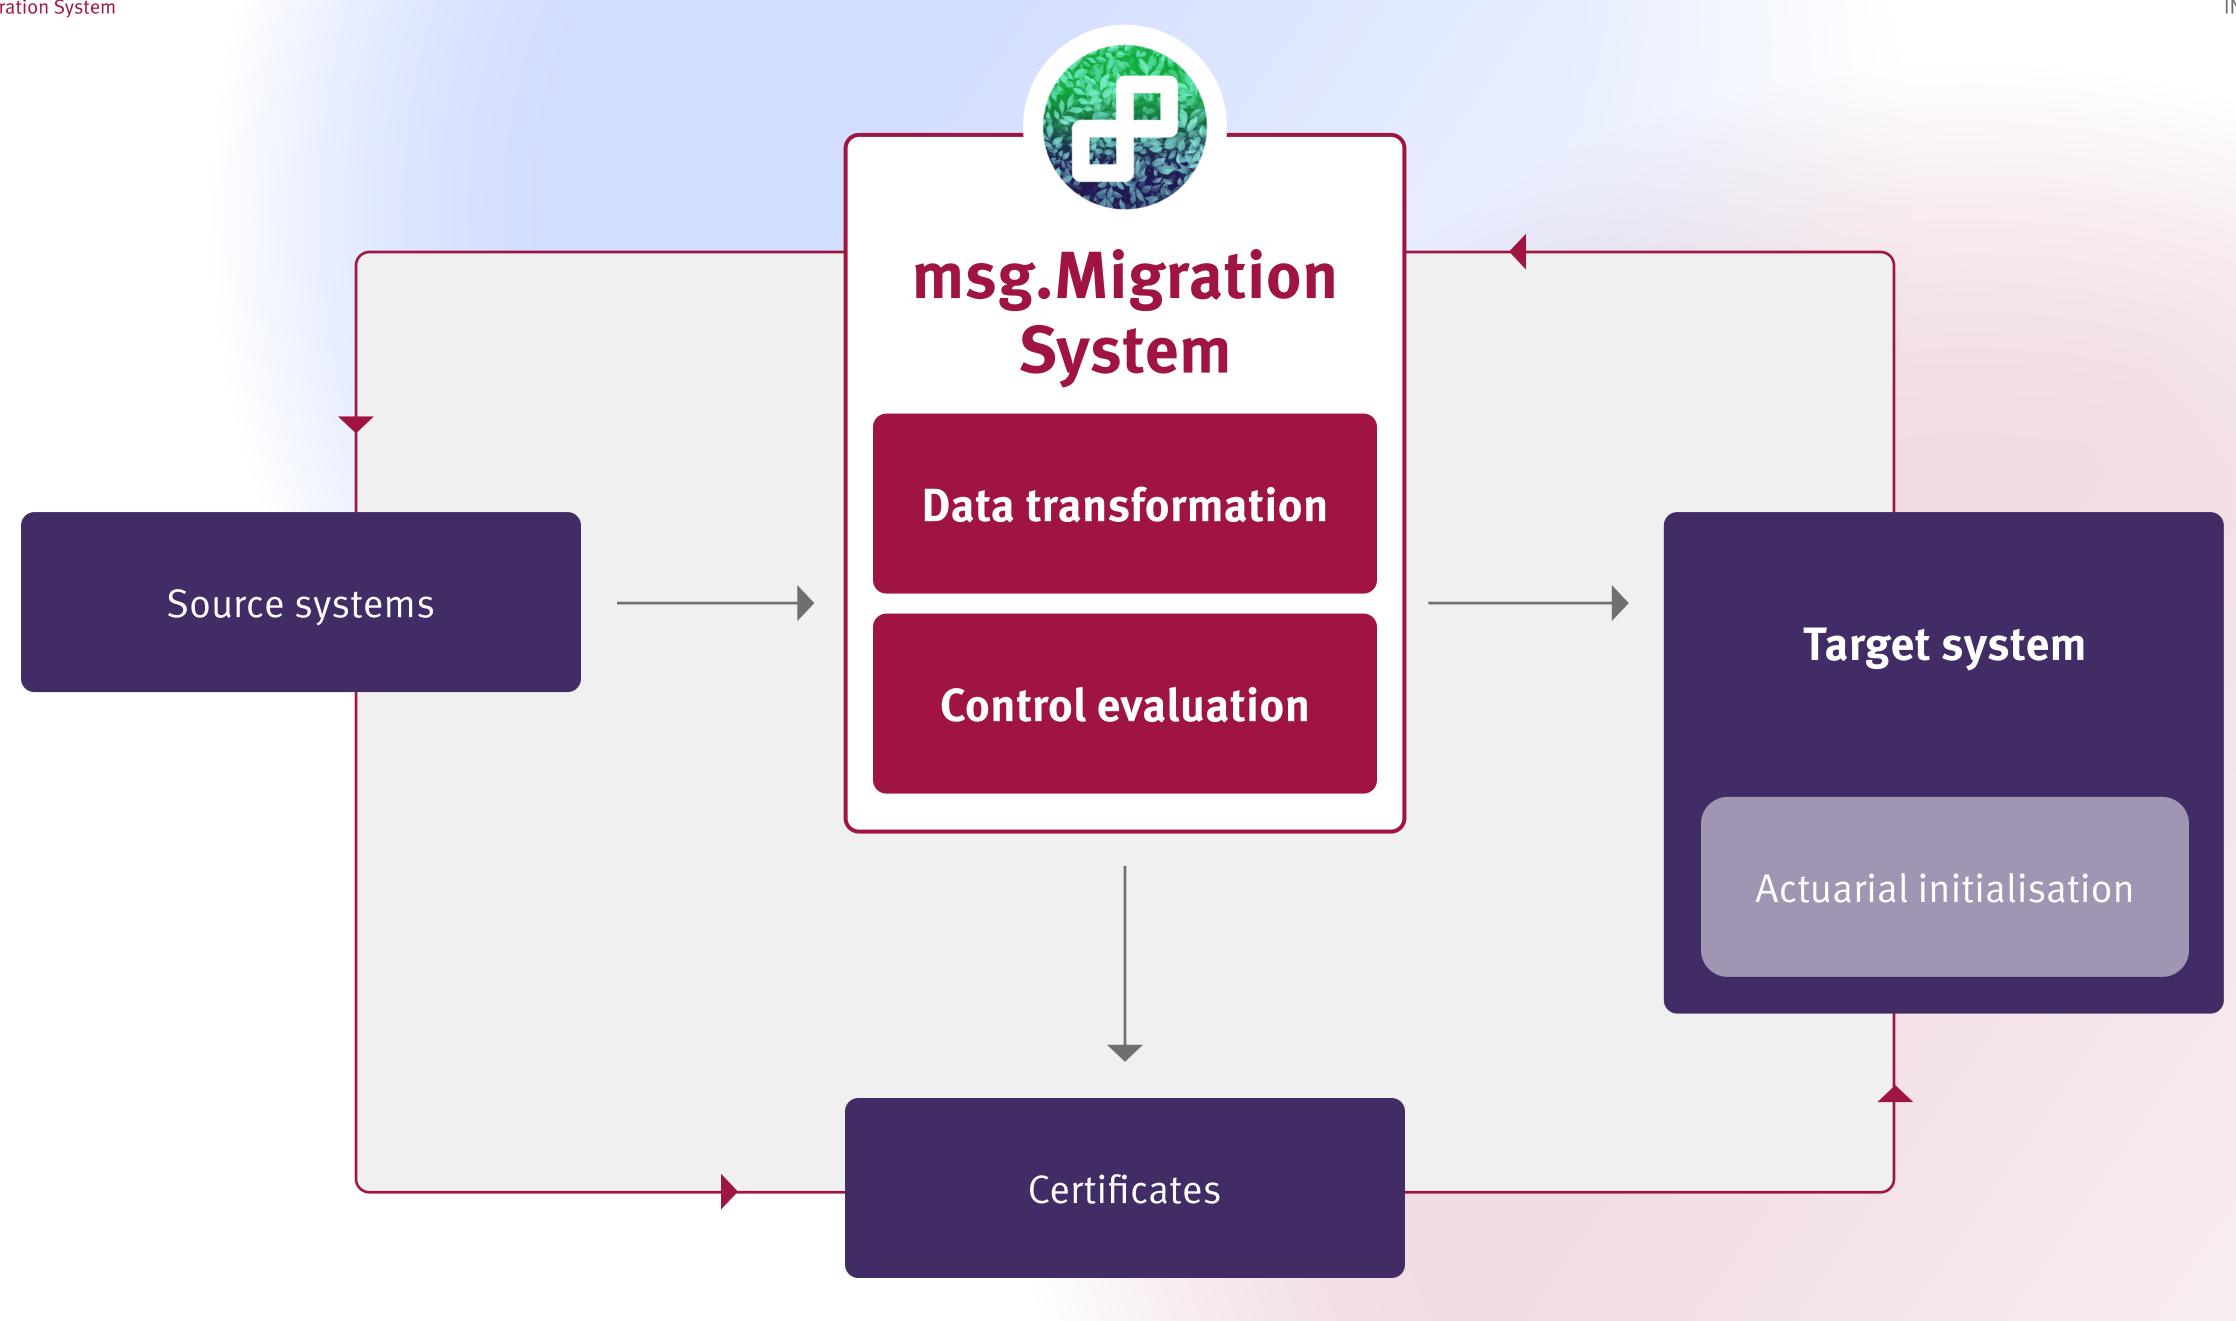

msg.Migration Factory is a comprehensive package of migration solutions for insurers and pension providers. What is truly special is that we also provide the components of the package as individual pieces of software. These include the flexible, ready-to-use migration tool msg.Migration System which can make any migration project efficient and reliable.

## **Migration made easy**

The standard software comprehensively supports all key phases of the migration process. msg.Migration System makes it possible to migrate any source system to any target system. It is the central system for collecting, transforming and managing all portfolio and peripheral system data (partners, commission, collection etc.). Although the software is tailored to the specific requirements of the life insurance sector, it can be used for migrations in any other insurance sector as well. Besides data transformation, the msg.Migration System also includes actuarial controlling including the reconciliation of defined test values.

As a platform designed for efficient, low-resource migrations, msg.Migration System meets all of the requirements that apply to a modern IT system. The quality of the tool is based on our years of experience with the automation of **Automated transformation process** work processes and the introduction of complex IT systems. msg.Migration msg.Migration System consists of two elements: all data necessary for migra-System has proven itself in practice: Since 1999, our experts have successtion management are collected through the administrative components. Data fully executed more than 40 migration projects, which include the migration models are also automatically read as part of the process. Users can rely on of over 45 million contracts. We are continuously developing the application. the clearly structured, intuitive user interface to enter simple transformation Naturally, we always take all legal and statutory requirements and changes and controlling rules as well as project-specific particularities. The programs into consideration. You can rest assured that the software is always up to of the process components are generated in a next step. Data transformation date. and controlling can thereby read and write either from databases (DB2, Oracle, PostgreSQL) or from text files in different formats.